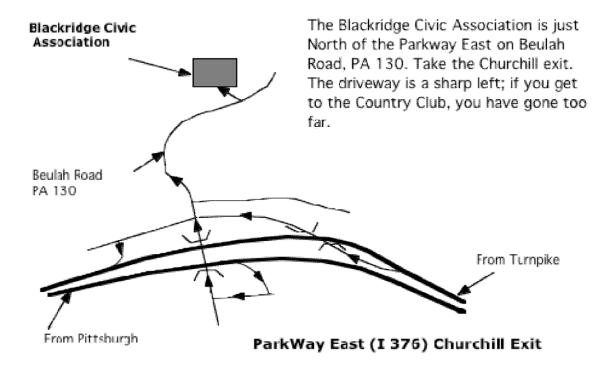

Scandinavian Society Christmas Party Sunday, 10 Dec 2023 3:00 PM Blackridge Civic Association, 1200 Beulah Rd., Pittsburgh, Pa 15235

| Program | 3:00 P.M | <b>Doors open</b> , getting acquainted, glögg, w/wo alcohol, appetizers |
|---------|----------|-------------------------------------------------------------------------|
| riogram | 4:00 P.M | Welcome                                                                 |
| _       | 4:05 PM  | Lucia procession                                                        |
|         | 4:30 P.M | Entertainment for children                                              |
|         | 5:00 P.M | Dinner                                                                  |
|         | 6:00 P.M | Julenissen/Julemanden/Tomten/Joulupukki/Santa visits                    |
|         | 6:15 P.M | Dessert                                                                 |
|         | 6:30 P.M | Dancing/singing around the Christmas tree                               |
| _       |          |                                                                         |